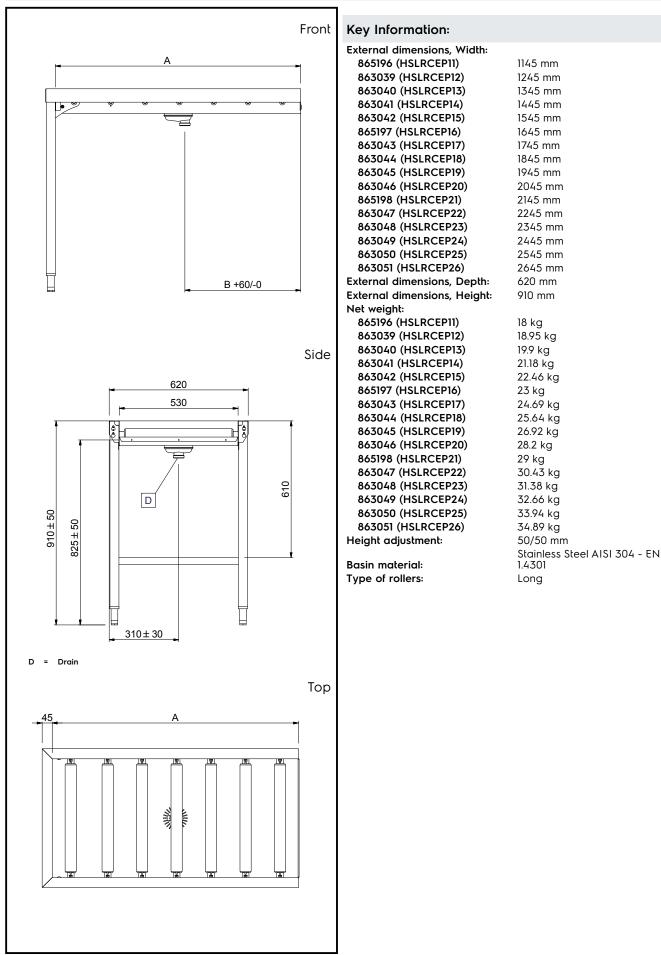

|                                                                                                                       | <u> </u>                                             |                      | 1                | n       | N       |  |
|-----------------------------------------------------------------------------------------------------------------------|------------------------------------------------------|----------------------|------------------|---------|---------|--|
| 863043 - 86<br>863048 - 86                                                                                            | 3039 - 8630<br>53044 - 863<br>53049 - 863<br>orm Spe | 045 - 86<br>050 - 86 | 53046 -<br>53051 |         |         |  |
| Item No.<br>Constructed<br>and drain.<br>Long plastic<br>adjustable fe<br>Designed for<br>Knock-down<br>Integrated en | rollers. Squa<br>et.<br>500x500mm<br>delivery.       | re 40x40             | )mm sq           | uare le | egs wit |  |